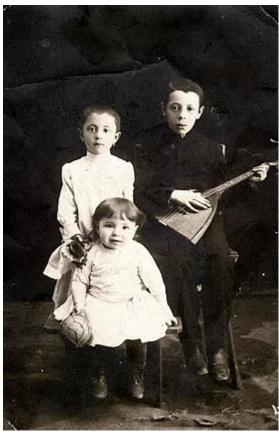

## Maria Komarovskaya's Cousins (maternal) Semen Besprozvanny; Leah And Youngest Sister Perl Sinitskaya

My mother's brother Semen (Shimon) Besprozvanny; sister Leah next to him; youngest sister Perl Sinitskaya (nee - Bezprozvannaya). The photo was made in 1917 in Kiev. As I've already said, my mother was the eldest child. After her her brother Semen, or Shimon was born. He was born in 1904. Semen was a military man and a political leader. Prior to the war he was an officer, then he was sent to Western Ukraine when it was annexed. He has gone through the whole Second World War and after the war he served in the occupational troops in Germany for a long time