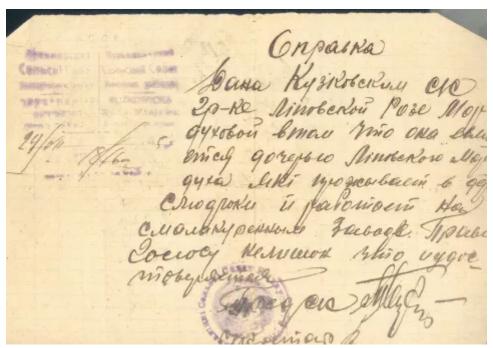

## **Document Certifying Rosa Lipovskaya's Working-Class Origin**

This certificate was issued in Kuzkovsky selsovet [village council] for my younger sister Rosa, so that she could obtain the right to enter Leningrad Economical-Technical School. This certificate says that Rosa is the daughter of a worker of a tar extraction plant, though she was in fact the daughter of the owner of this plant. In the 1930s, my father became a 'lyshenetz' [former noblemen - landowners, etc.] and all of our family lost our civil rights. This forged certificate helped my sister to get further education after school.