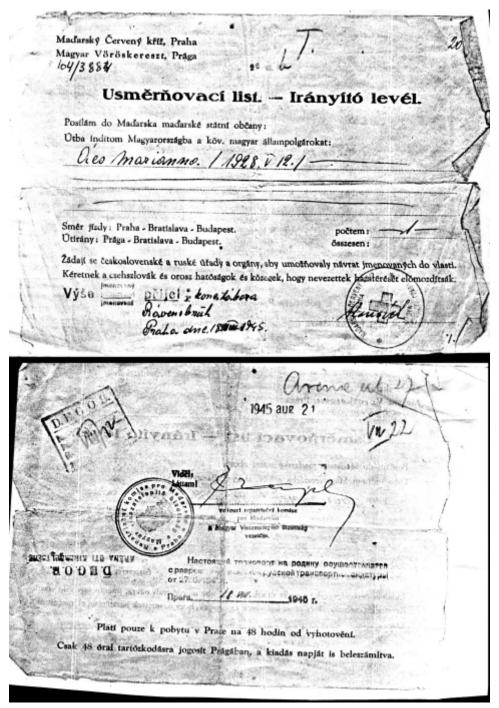

## **Verification Of Deportation**

This letter of directive served as verification when I came back from the camp. We took a Red Cross bus home. The International Red Cross took us from Ravensbruck to Prague. We stopped in Prague to get this verification and then a bus took us from there, but only to Komarom, I don?t even know why. From there we came across the bridge on foot into Hungary, and from there by train to Pest, and straight away to the DEGOB [National Committee for the Care of the Deported], and they interviewed us there. The DEGOB seal is on the paper there. This always served me as verification of my deportation.