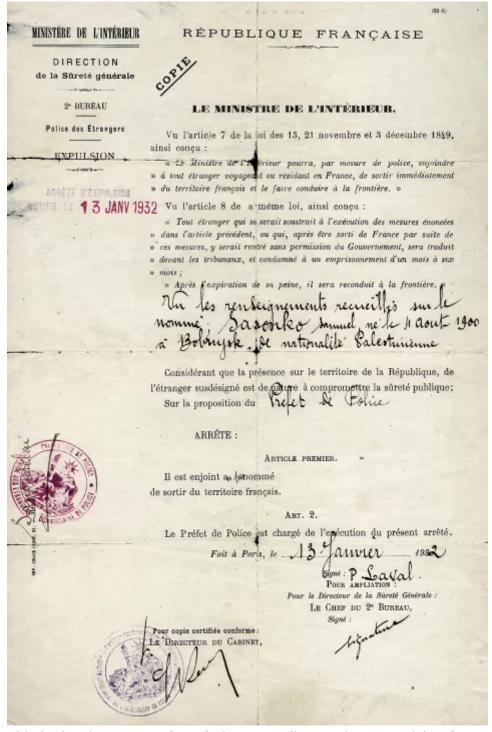

## **Expulsion Certificate**

This is the document of my father Samuil Sasonko's expulsion from France in 1932, issued by the Prefecture of Police in Paris and signed by Pierre Laval.

Daddy joined the Communist Party there in the 1920s. At that factory a local newspaper was published. He participated in the publishing of that newspaper and was almost the chief editor.

When father was caught for revolutionary activity a second time, in 1932, he was deported from France by order of the prefect of police, Pier Laval. We have the document of his expulsion from 13th January 1932. It is a direction from the Ministry of Internal Affairs of the French Republic to security services.

The graph for nationality says 'Palestinian' because he arrived in France from Palestine. The paper is signed by Pierre Laval. Later on Laval became famous as prime minister of France during the German occupation, but eventually he was executed for his cooperation with Germans.