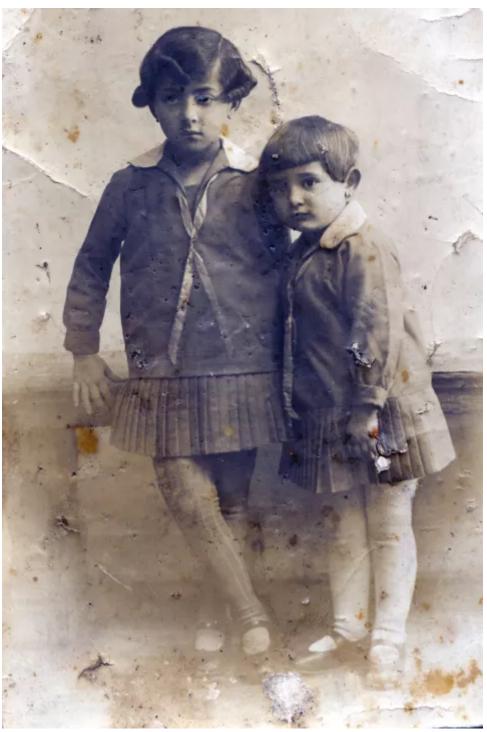

## Gizela Fudem With Her Sister Tauba Grunberg

Here you can see me and my older sister, Tauba Grunberg. This picture was taken in Tarnow in February 1928, when I was four years old. My sister was eight at the time. I was born on 24th November 1924 in Tarnow. I lived in Tarnow before the war and for the first two years of the war. When it comes to my siblings, I had a brother - Mojzesz - four years younger than me, and a sister - Tauba - older than me, also by four years. I come from a religious family, even very religious, my father was a pious Jew with a beard, and never tolerated anything that wasn't kosher. During the times of my early childhood, I remember, my grandfather had a wine bottling plant. He owned a